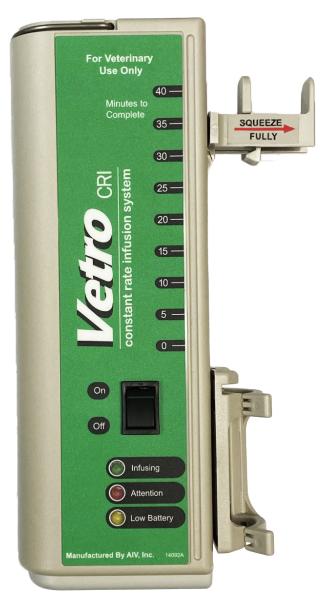

### **Operating Display**

Power ON/OFF - Switch Infusing indicator (Green LED) Attention indicator (Red LED with alarm) Low Battery indicator (Yellow LED)

## **Infusion Time Range**

0-40 Minutes