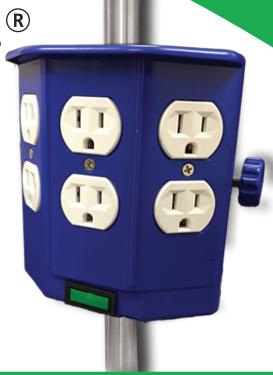

Industrial PowerMATE®

Safe & Convenient Access to Outlets

Angled surface allows for connection of 3 wall mount AC adapters and in-line plugs simultaneously

Hex nut is included with each item and can be used to semi-permanently affix this item to a pole

This versatile power relocation solution, provides cord management and increases equipment mobility in a variety of settings.

- Mounts on a pole, wall or the leg of a cart
- Attaches and detaches in seconds and requires no tools
- 15 foot cord increases mobility of equipment when mounted to a roll-away pole
- UL962A Listed
- One-year warranty