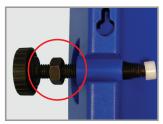

Industrial PowerMATE®

Safe & Convenient Access to Outlets

Angled surface allows for connection of 3 wall mount AC adapters and in-line plugs simultaneously

Hex nut is included with each item and can be used to semi-permanently affix this item to a pole