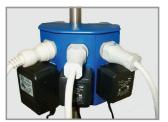

Industrial PowerMATE®

Safe & Convenient Access to Outlets

Angled surface allows for connection of 3 wall mount AC adapters and in-line plugs simultaneously

Hex nut is included with each item and can be used to semi-permanently affix this item to a pole

This versatile power relocation solution, provides cord management and increases equipment mobility in a variety of settings.

- Mounts on a pole, wall or the leg of a cart
- Attaches and detaches in seconds and requires no tools
- 15 foot cord increases mobility of equipment when mounted to a roll-away pole
- UL962A Listed
- One-year warranty