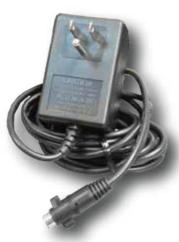

**AC Adapters** 

AIV-Manufactured Replacement AC Adapters Fit a Variety of Common Infusion Pumps

| Device Supported                   | AIV Part # | OEM Ref. #         | Description                              |
|------------------------------------|------------|--------------------|------------------------------------------|
| Baxter (AutoSyringe) AS40, AS50    | ACAS50     | CAS4001900         | Wall Mount, 8 Pin Plug                   |
| Medfusion 2001, 2010, 2010i Series | MEDRPL     | 2HC07              | Wall Mount, 2 Pin Plug<br>with Lock Ring |
| IVAC Medsystem 3, 2860/9000 Series | AC10632    | N/A                | Wall Mount                               |
| QCore Sapphire                     | AC13819    | 15072-000-<br>0007 | Wall Mount                               |