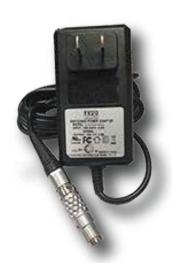

**AC Adapters** 

AIV-Manufactured Replacement AC Adapters Fit a Variety of Common Infusion Pumps

| Device Supported                   | AIV Part # | OEM Ref. #         | Description                              |
|------------------------------------|------------|--------------------|------------------------------------------|
| Baxter (AutoSyringe) AS40, AS50    | ACAS50     | CAS4001900         | Wall Mount, 8 Pin Plug                   |
| Medfusion 2001, 2010, 2010i Series | MEDRPL     | 2HC07              | Wall Mount, 2 Pin Plug<br>with Lock Ring |
| IVAC Medsystem 3, 2860/9000 Series | AC10632    | N/A                | Wall Mount                               |
| QCore Sapphire                     | AC13819    | 15072-000-<br>0007 | Wall Mount                               |