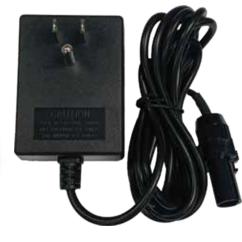

**AC Adapters** 

AIV-Manufactured Replacement AC Adapters Fit a Variety of Common Infusion Pumps

| Device Supported                   | AIV Part # | OEM Ref. #         | Description                              |
|------------------------------------|------------|--------------------|------------------------------------------|
| Baxter (AutoSyringe) AS40, AS50    | ACAS50     | CAS4001900         | Wall Mount, 8 Pin Plug                   |
| Medfusion 2001, 2010, 2010i Series | MEDRPL     | 2HC07              | Wall Mount, 2 Pin Plug<br>with Lock Ring |
| IVAC Medsystem 3, 2860/9000 Series | AC10632    | N/A                | Wall Mount                               |
| QCore Sapphire                     | AC13819    | 15072-000-<br>0007 | Wall Mount                               |